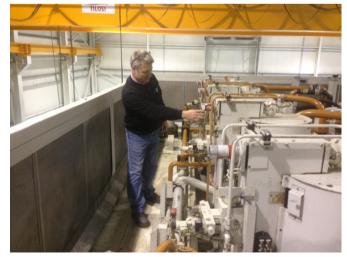

#### **Maintenance and checks**

# Performance example: qualified employees for operations like:

Support maintenance, setup and installation of electrical und mechancal constructions:

- electrotechnology
- mechanics
- hydraulic systems
- pneumatics
- special purpose machinery manufacture, steel manufacture, ...