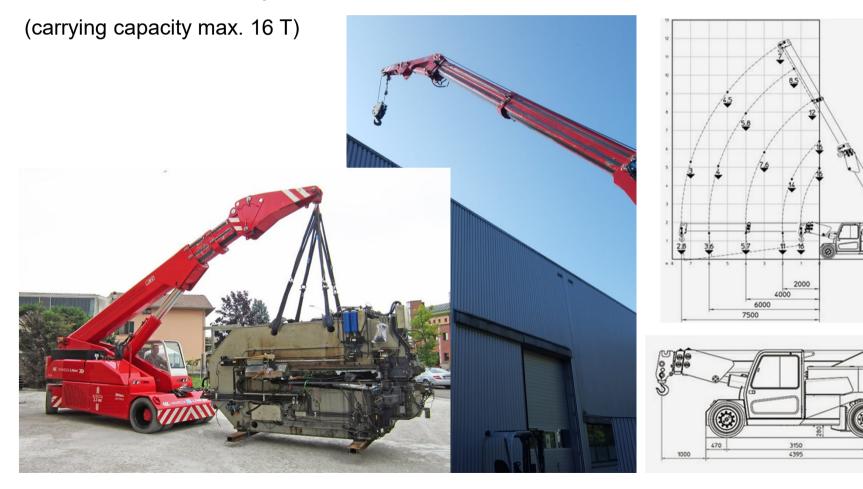

**Capabilities cabin-controlled portable crane** 

# Cabin-controlled portable crane JMG Cranes MC160

**Capabilities cabin-controlled portable crane** 

# Cabin-controlled portable crane JMG Cranes MC250

(carrying capacity max. 25 t)