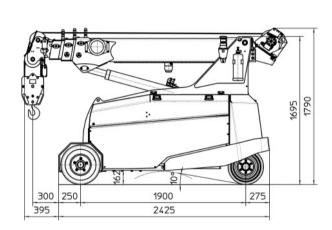

# Cabin-controlled portable crane JMG Cranes MC160

**Capabilities cabin-controlled portable crane** 

# Cabin-controlled portable crane JMG Cranes MC250

(carrying capacity max. 25 t)