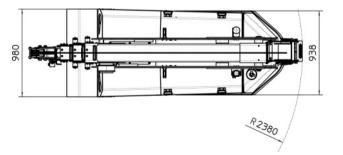

# Cabin-controlled portable crane JMG Cranes MC160

**Capabilities cabin-controlled portable crane** 

# Cabin-controlled portable crane JMG Cranes MC250

(carrying capacity max. 25 t)