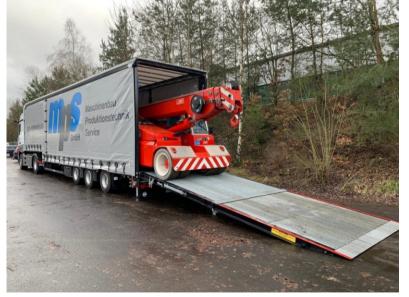

# **Capabilities truck with special trailer**

# Truck Mercedes-Benz Actros with special trailer for machine transports

With our equipment we conduct machine transports for you. Thereby you benefit from execution "one-stop".

- crankable rear
- drivable ramp for 25 to
- inside height 3,10 m
- pluggable stanchion for the form fit for heavy load, frap boxes for heavy-duty chains