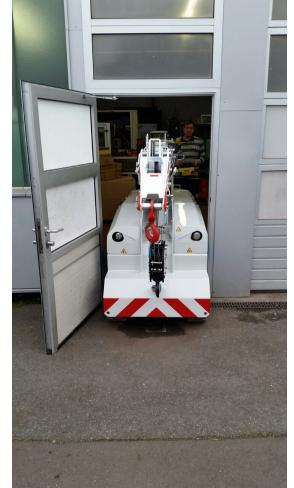

# Cabin-controlled portable crane JMG Cranes MC160

**Capabilities cabin-controlled portable crane** 

# Cabin-controlled portable crane JMG Cranes MC250

(carrying capacity max. 25 t)