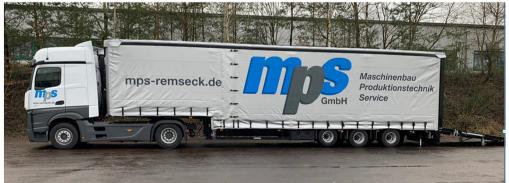

# **Capabilities truck with special trailer**

# Truck Mercedes-Benz Actros with special trailer for machine transports

With our equipment we conduct machine transports for you. Thereby you benefit from execution "one-stop".

- crankable rear
- drivable ramp for 25 to
- inside height 3,10 m
- pluggable stanchion for the form fit for heavy load, frap boxes for heavy-duty chains