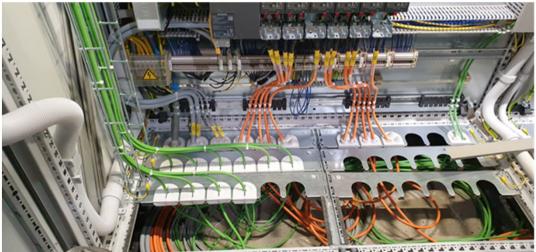

# Performance example: qualified employees for operations like:

Support maintenance, setup and installation of electrical und mechancal constructions:

- electrotechnology
- mechanics
- hydraulic systems
- pneumatics
- special purpose machinery manufacture, steel manufacture, ...